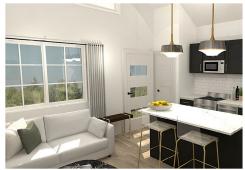

### Meet The Craftsman

The one that started it all, The Craftsman is designed in classic 1920's style with an intimate comfort and an extremely efficient layout. With an open-concept kitchen and living room, skylights and high vaulted ceilings, The Craftsman feels exceptionally roomy while still being packed with comfort. We also have a licensed interior designer that can work with you to make your Craftsman feel...well, just like home.

### Designed Around You

The Craftsman is designed with vaulted ceilings, skylights, and an open concept floorplan making it feel much, much larger than you'd think. Plus, Our licensed interior designer will work with you to customize the details of your Craftsman model so that it feels...well, just like home.