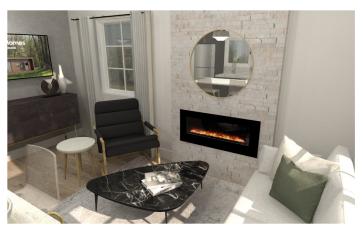

### Meet The Craftsman

The one that started it all, The Craftsman is designed in classic 1920's style with an intimate comfort and an extremely efficient layout. With an open-concept kitchen and living room, skylights and high vaulted ceilings, The Craftsman feels exceptionally roomy while still being packed with comfort. We also have a licensed interior designer that can work with you to make your Craftsman feel...well, just like home.

### Designed Around You

The Craftsman is designed with vaulted ceilings, skylights, and an open concept floorplan making it feel much, much larger than you'd think. Plus, Our licensed interior designer will work with you to customize the details of your Craftsman model so that it feels...well, just like home.