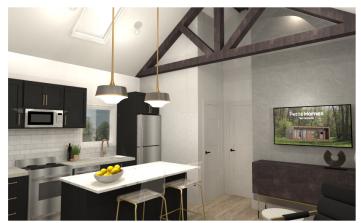

### Meet The Craftsman

The one that started it all, The Craftsman is designed in classic 1920's style with an intimate comfort and an extremely efficient layout. With an open-concept kitchen and living room, skylights and high vaulted ceilings, The Craftsman feels exceptionally roomy while still being packed with comfort. We also have a licensed interior designer that can work with you to make your Craftsman feel...well, just like home.

### Designed Around You

The Craftsman is designed with vaulted ceilings, skylights, and an open concept floorplan making it feel much, much larger than you'd think. Plus, Our licensed interior designer will work with you to customize the details of your Craftsman model so that it feels...well, just like home.