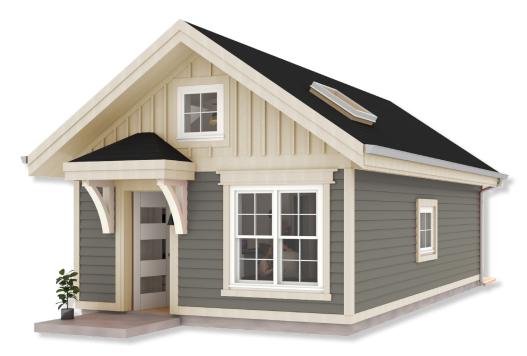

### The Craftsman 470 sqft ADU

### Meet The Craftsman

The one that started it all, The Craftsman is designed in classic 1920's style with an intimate comfort and an extremely efficient layout. With an open-concept kitchen and living room, skylights and high vaulted ceilings, The Craftsman feels exceptionally roomy while still being packed with comfort. We also have a licensed interior designer that can work with you to make your Craftsman feel...well, just like home.

### Designed Around You

The Craftsman is designed with vaulted ceilings, skylights, and an open concept floorplan making it feel much, much larger than you'd think. Plus, Our licensed interior designer will work with you to customize the details of your Craftsman model so that it feels...well, just like home.

The Craftsman
1 bedroom + 1 bath | 470 sqft | 1 story

www.petite.homes

The Craftsman
1 bedroom + 1 bath | 470 sqft | 1 story