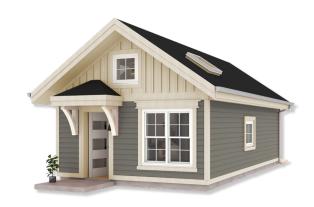

### Meet The Craftsman

The one that started it all, The Craftsman is designed in classic 1920's style with an intimate comfort and an extremely efficient layout. With an open-concept kitchen and living room, skylights and high vaulted ceilings, The Craftsman feels exceptionally roomy while still being packed with comfort. We also have a licensed interior designer that can work with you to make your Craftsman feel...well, just like home.

### Designed Around You

The Craftsman is designed with vaulted ceilings, skylights, and an open concept floorplan making it feel much, much larger than you'd think. Plus, Our licensed interior designer will work with you to customize the details of your Craftsman model so that it feels...well, just like home.

The Craftsman
1 bedroom + 1 bath | 470 sqft | 1 story

www.petite.homes

The Craftsman
1 bedroom + 1 bath | 470 sqft | 1 story