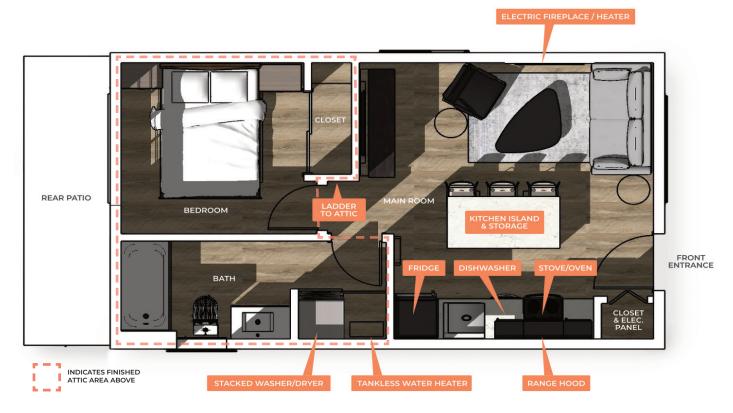

### **Specifications**

1 bedroom + 1 bath 470 sqft / 1 story Vaulted ceiling 180 sqft finished attic Wood construction Slab-on-grade foundation Water, sewer, & hydro connects from main house

### Costs\*

Permit fees: \$1000 Site plan: \$2.500 Development fees: NA Water connection \$5,000 Sewer Connection: \$5,000 Hydro: \$5,000 Cost to build: \$225,000

### **Rental Income Potential**

\$1,200 - 1,500\*

#### **Rebates and Incentives**

\$4000 over 4 years as per the

City of Windsor

\*Costs and income potential figures are estimates only as of the time of printing. Actual costs and values determined by market. Appliances shown for illustration purposes only.