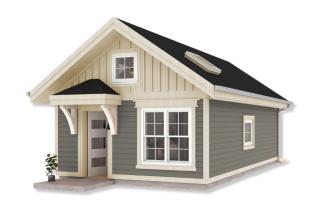

### The Craftsman 470 sqft ADU

### Meet The Craftsman

The one that started it all, The Craftsman is designed in classic 1920's style with an intimate comfort and an extremely efficient layout. With an open-concept kitchen and living room, skylights and high vaulted ceilings, The Craftsman feels exceptionally roomy while still being packed with comfort. We also have a licensed interior designer that can work with you to make your Craftsman feel...well, just like home.

### Designed Around You

The Craftsman is designed with vaulted ceilings, skylights, and an open concept floorplan making it feel much, much larger than you'd think. Plus, Our licensed interior designer will work with you to customize the details of your Craftsman model so that it feels...well, just like home.

The Craftsman
1 bedroom + 1 bath | 470 sqft | 1 story

www.petite.homes

The Craftsman
1 bedroom + 1 bath | 470 sqft | 1 story