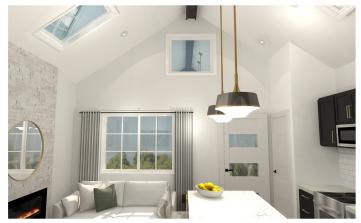

### Meet The Craftsman

The one that started it all, The Craftsman is designed in classic 1920's style with an intimate comfort and an extremely efficient layout. With an open-concept kitchen and living room, skylights and high vaulted ceilings, The Craftsman feels exceptionally roomy while still being packed with comfort. We also have a licensed interior designer that can work with you to make your Craftsman feel...well, just like home.

### Designed Around You

The Craftsman is designed with vaulted ceilings, skylights, and an open concept floorplan making it feel much, much larger than you'd think. Plus, Our licensed interior designer will work with you to customize the details of your Craftsman model so that it feels...well, just like home.