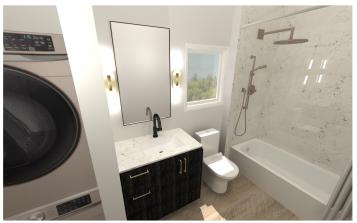

### **Specifications**

1 bedroom + 1 bath 470 sqft / 1 story Vaulted ceiling 180 sqft finished attic Wood construction Slab-on-grade foundation Water, sewer, & hydro connects from main house