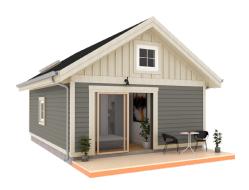

#### THE LANEWAY ADU

The Craftsman shown as a Laneway ADU with a private yard, parking and access from the laneway.

#### THE BACKYARD ADU

The Craftsman shown as a Backyard ADU with shared yard and access beside the main house.