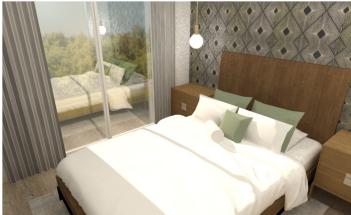

### Meet The Craftsman

The one that started it all, The Craftsman is designed in classic 1920's style with an intimate comfort and an extremely efficient layout. With an open-concept kitchen and living room, skylights and high vaulted ceilings, The Craftsman feels exceptionally roomy while still being packed with comfort. We also have a licensed interior designer that can work with you to make your Craftsman feel...well, just like home.

### Designed Around You

The Craftsman is designed with vaulted ceilings, skylights, and an open concept floorplan making it feel much, much larger than you'd think. Plus, Our licensed interior designer will work with you to customize the details of your Craftsman model so that it feels...well, just like home.