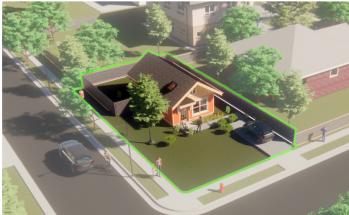

### THE CORNER LOT ADU

The Craftsman shown as a Corner Lot ADU witha private yard, parking and access from the main street.