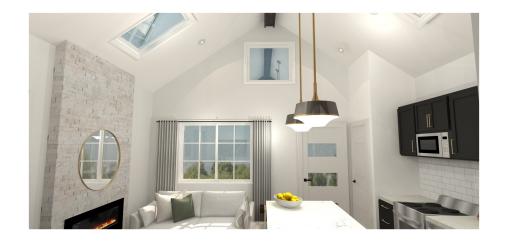

### Meet The Craftsman

The one that started it all, The Craftsman is designed in classic 1920's style with an intimate comfort and an extremely efficient layout. With an open-concept kitchen and living room, skylights and high vaulted ceilings, The Craftsman feels exceptionally roomy while still being packed with comfort. We also have a licensed interior designer that can work with you to make your Craftsman feel...well, just like home.

### Designed Around You

The Craftsman is designed with vaulted ceilings, skylights, and an open concept floorplan making it feel much, much larger than you'd think. Plus, Our licensed interior designer will work with you to customize the details of your Craftsman model so that it feels...well, just like home.