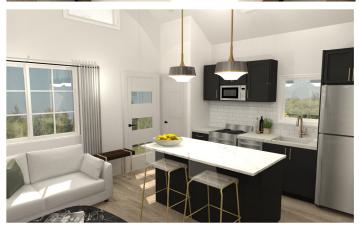

### Meet The Craftsman

The one that started it all, The Craftsman is designed in classic 1920's style with an intimate comfort and an extremely efficient layout. With an open-concept kitchen and living room, skylights and high vaulted ceilings, The Craftsman feels exceptionally roomy while still being packed with comfort. We also have a licensed interior designer that can work with you to make your Craftsman feel...well, just like home.

### Designed Around You

The Craftsman is designed with vaulted ceilings, skylights, and an open concept floorplan making it feel much, much larger than you'd think. Plus, Our licensed interior designer will work with you to customize the details of your Craftsman model so that it feels...well, just like home.