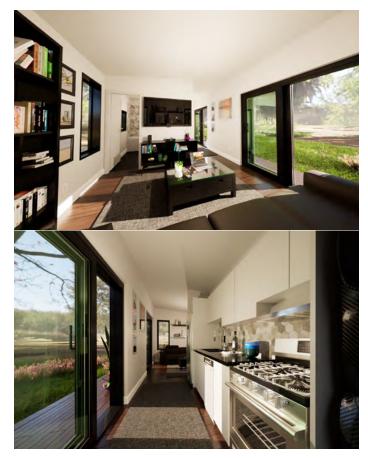

## The Bachelor Pre-Fab

Introducing The Bachelor Pre-Fab: comfortable, minimalist living with a small footprint.

With its clean lines, modern design, and sloped metal roof, The Bachelor effortlessly blends aesthetics and functionality to create a harmonious living space. The Bachelor's singlestory layout offers 400 square feet of living area and double sliding doors to bring in plenty of natural light.

### The Bachelor Pre-Fab: Contractor-Ready or Move-In Ready

1 living/bedroom + 1 bath | 400 sqft | 1 story

We understand that some property owners already have a full team of contractors ready to go, and others don't. That's why we offer The Bachelor Pre-Fab in three models, depending on your needs.