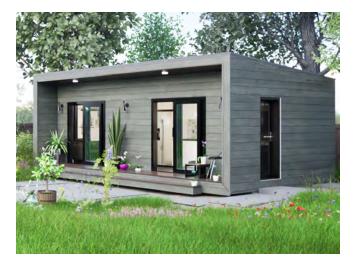

## The Bachelor Pre-Fab

Introducing The Bachelor Pre-Fab: comfortable, minimalist living with a small footprint.

With its clean lines, modern design, and sloped metal roof, The Bachelor effortlessly blends aesthetics and functionality to create a harmonious living space. The Bachelor's singlestory layout offers 400 square feet of living area and double sliding doors to bring in plenty of natural light.

# Petite Homes

www.petite.homes

Exterior Dimensions: 25'W x 16'D X 10'2"H

### The Bachelor Pre-Fab: Contractor-Ready or Move-In Ready

1 living/bedroom + 1 bath | 400 sqft | 1 story

We understand that some property owners already have a full team of contractors ready to go, and others don't. That's why we offer The Bachelor Pre-Fab in three models, depending on your needs.