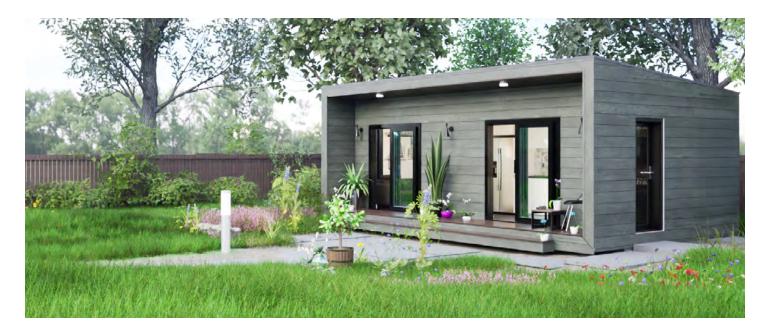

## The Bachelor Pre-Fab

Introducing The Bachelor Pre-Fab: comfortable, minimalist living with a small footprint.

With its clean lines, modern design, and sloped metal roof, The Bachelor effortlessly blends aesthetics and functionality to create a harmonious living space. The Bachelor's singlestory layout offers 400 square feet of living area and double sliding doors to bring in plenty of natural light.

# Petite Homes

www.petite.homes

Exterior Dimensions: 25'W x 16'D X 10'2"H

### The Bachelor Pre-Fab: Contractor-Ready or Move-In Ready

1 living/bedroom + 1 bath | 400 sqft | 1 story

We understand that some property owners already have a full team of contractors ready to go, and others don't. That's why we offer The Bachelor Pre-Fab in three models, depending on your needs.