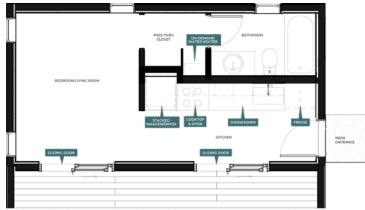

### The Bachelor Pre-Fab: Contractor-Ready or Move-In Ready

1 living/bedroom + 1 bath | 400 sqft | 1 story

We understand that some property owners already have a full team of contractors ready to go, and others don't. That's why we offer The Bachelor Pre-Fab in three models, depending on your needs.

#### For current pricing, please visit www.petite.homes

Factory shell includes interior super structure, painted exterior siding, exterior doors, windows, metal roof, and decking. Furniture packages, appliance packages, and custom interior design options are available.