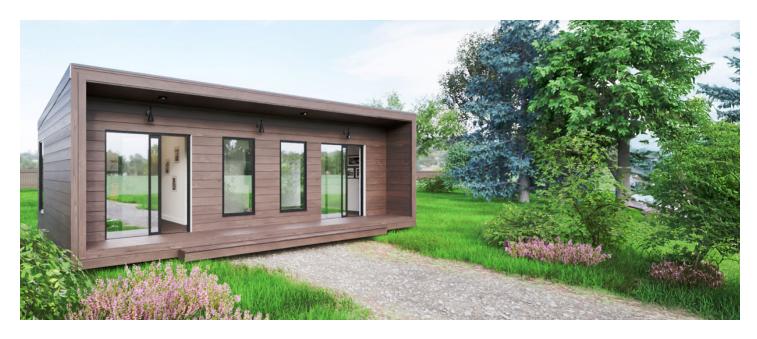

# The Bachelor Plus Pre-Fab 560 sqft ADU

Introducing The Bachelor Plus Pre-Fab: comfortable, minimalist living with a small footprint.

With its clean lines, modern design, and sloped roof, The Bachelor Plus Pre-Fab effortlessly blends aesthetics with functionality to create a harmonious living space. Offering 560 square feet of living area, a separate bedroom area, and double sliding doors to bring in plenty of natural light, The Bachelor Plus is a cost-effective way to add additional family space, to downsize for retirement, or to increase your rental income.

## www.petite.homes

Exterior Dimensions: 35'W x 16'D X 10'2"H