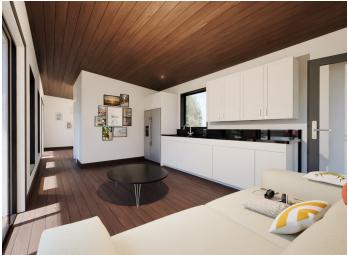

## The Bachelor Plus Pre-Fab: Contractor-Ready or Move-In Ready

1 kitchen/living + 1 bedroom + 1 bath | 560 sqft | 1 story

We understand that some property owners already have a full team of contractors ready to go, and others don't. That's why we offer The Bachelor Plus Pre-Fab in three models, depending on your needs.

#### For current pricing, please visit www.petite.homes

Factory shell includes interior super structure, painted exterior siding, exterior doors, windows, metal roof, and decking. Furniture packages, appliance packages, and custom interior design options are available.