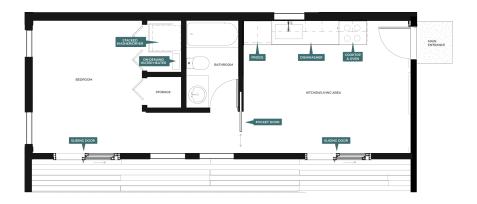

## The Bachelor Plus Pre-Fab: Contractor-Ready or Move-In Ready

1 kitchen/living + 1 bedroom + 1 bath | 560 sqft | 1 story

We understand that some property owners already have a full team of contractors ready to go, and others don't. That's why we offer The Bachelor Plus Pre-Fab in three models, depending on your needs.

## www.petite.homes

Exterior Dimensions: 35'W x 16'D X 10'2"H