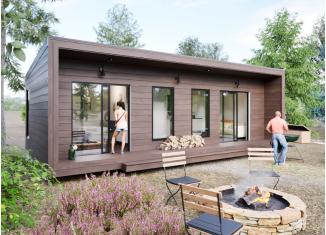

# The Bachelor Plus Pre-Fab 560 sqft ADU

Introducing The Bachelor Plus Pre-Fab: comfortable, minimalist living with a small footprint.

With its clean lines, modern design, and sloped roof, The Bachelor Plus Pre-Fab effortlessly blends aesthetics with functionality to create a harmonious living space. Offering 560 square feet of living area, a separate bedroom area, and double sliding doors to bring in plenty of natural light, The Bachelor Plus is a cost-effective way to add additional family space, to downsize for retirement, or to increase your rental income.

## The Bachelor Plus Pre-Fab: Contractor-Ready or Move-In Ready

1 kitchen/living + 1 bedroom + 1 bath | 560 sqft | 1 story

We understand that some property owners already have a full team of contractors ready to go, and others don't. That's why we offer The Bachelor Plus Pre-Fab in three models, depending on your needs.