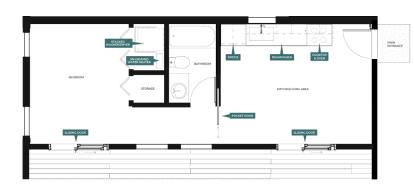

## The Bachelor Plus Pre-Fab: Contractor-Ready or Move-In Ready

1 kitchen/living + 1 bedroom + 1 bath | 560 sqft | 1 story

We understand that some property owners already have a full team of contractors ready to go, and others don't. That's why we offer The Bachelor Plus Pre-Fab in three models, depending on your needs.

## www.petite.homes

Exterior Dimensions: 35'W x 16'D X 10'2"H