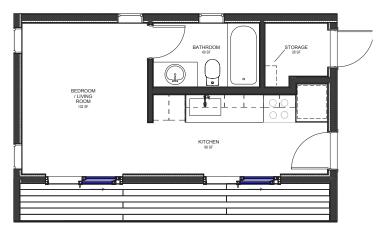

## The Bachelor Pre-Fab: Contractor-Ready or Move-In Ready

1 living/bedroom + 1 bath | 400 sqft | 1 story

We understand that some property owners already have a full team of contractors ready to go, and others don't. That's why we offer The Bachelor Pre-Fab in three models, depending on your needs.

#### COMPLETE

Starting at **\$155,000** 

Factory-built and Delivered
Install of Concrete Foundation
Utility Connections & Permits
Interior Fit & Finish
Heating / Air Conditioning

Factory shell includes interior super structure, painted exterior siding, exterior doors, windows, metal roof, and decking. Furniture packages, appliance packages, and custom interior design options are available.