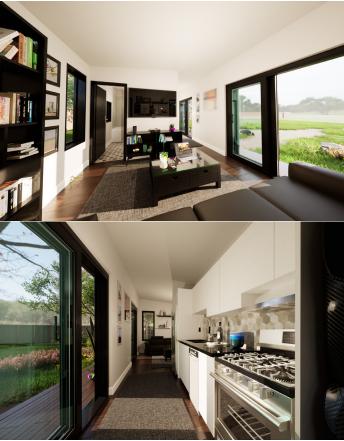

### The Bachelor Pre-Fab

400 sqft ADU

Introducing The Bachelor Pre-Fab: comfortable, minimalist living with a small footprint.

With its clean lines, modern design, and sloped metal roof, The Bachelor effortlessly blends aesthetics and functionality to create a harmonious living space. The Bachelor's singlestory layout offers 400 square feet of living area and double sliding doors to bring in plenty of natural light.

#### COMPLETE

Starting at **\$155,000** 

Factory-built and Delivered
Install of Concrete Foundation
Utility Connections & Permits
Interior Fit & Finish
Heating / Air Conditioning

Factory shell includes interior super structure, painted exterior siding, exterior doors, windows, metal roof, and decking. Furniture packages, appliance packages, and custom interior design options are available.