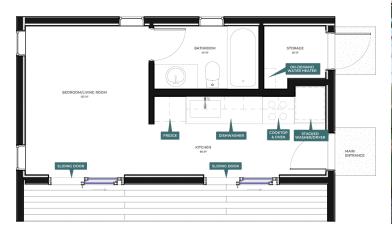

## The Bachelor Pre-Fab: Contractor-Ready or Move-In Ready

1 living/bedroom + 1 bath | 400 sqft | 1 story

We understand that some property owners already have a full team of contractors ready to go, and others don't. That's why we offer The Bachelor Pre-Fab in three models, depending on your needs.

#### COMPLETE

Starting at **\$155,000** 

Factory-built and Delivered
Install of Concrete Foundation
Utility Connections & Permits
Interior Fit & Finish
Heating / Air Conditioning

Factory shell includes interior super structure, painted exterior siding, exterior doors, windows, metal roof, and decking. Furniture packages, appliance packages, and custom interior design options are available.