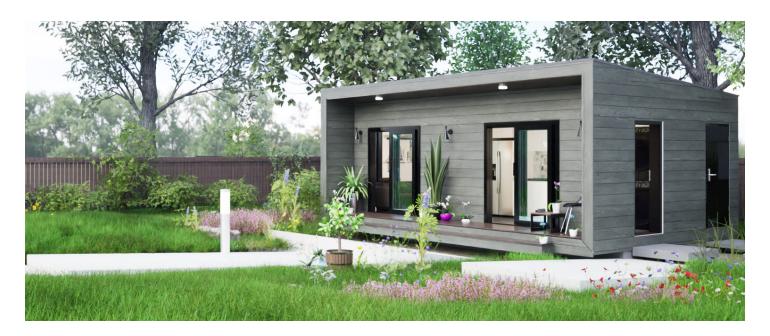

### The Bachelor Pre-Fab

400 sqft ADU

Introducing The Bachelor Pre-Fab: comfortable, minimalist living with a small footprint.

With its clean lines, modern design, and sloped metal roof, The Bachelor effortlessly blends aesthetics and functionality to create a harmonious living space. The Bachelor's singlestory layout offers 400 square feet of living area and double sliding doors to bring in plenty of natural light.

#### www.petite.homes

Exterior Dimensions: 25'W x 16'D X 10'2"H