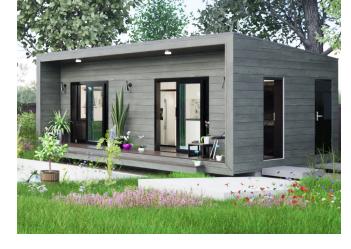

### The Bachelor Pre-Fab

400 sqft ADU

Introducing The Bachelor Pre-Fab: comfortable, minimalist living with a small footprint.

With its clean lines, modern design, and sloped metal roof, The Bachelor effortlessly blends aesthetics and functionality to create a harmonious living space. The Bachelor's singlestory layout offers 400 square feet of living area and double sliding doors to bring in plenty of natural light.

#### www.petite.homes

Exterior Dimensions: 25'W x 16'D X 10'2"H